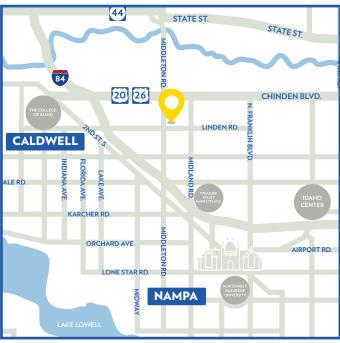

# MASON CREEK in Caldwell

Mason Creek is close to Idaho's great outdoors including the spectacular Lake Lowell and just a short drive to Bogus Basin. Conveniently located East of Middleton Road in Caldwell, Mason Creek offers easy access to entertainment and employment opportunities making this community a perfect blend of work and play.

#### Directions to Community:

From West I-84 take exit 33, Left on Midland Blvd, Left on Cherry Lane, Right on Middleton, Right on Noble Way.

Closest Sales Center: Adams Ridge 17880 Sunset Ridge Ave, Nampa, ID

### Areas of Interest

**Boise Airport:** Less than 30 Minutes

Boise State University: Less than 30 Minutes

**Lake Lowell:** Less than 20 Minutes **Idaho Center:** Less than 15 Minutes

NNU: Less than 15 Minutes