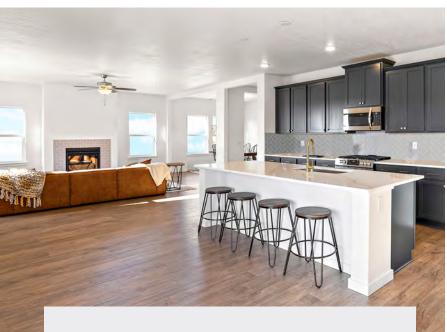

At Mason Creek you can choose from a wide variety of one and two-story single-family homes with open concept floorplans and modern features.

## Featured Plans

Ridenbaugh (1,244 Sq Ft, 3 BR/2 BA, 1-Story)

**Alturas** (1,446 Sq Ft, 3 BR/2 BA, 1-Story)

**Birch** (1,620 Sq Ft, 3 BR/2 BA, 1-Story)

**Brookfield** (1,888 Sq Ft, 3-4 BR/2 BA, 1-Story)

**Crestwood** (2,009 Sq Ft, 3-4 BR/2 BA, 1-Story)